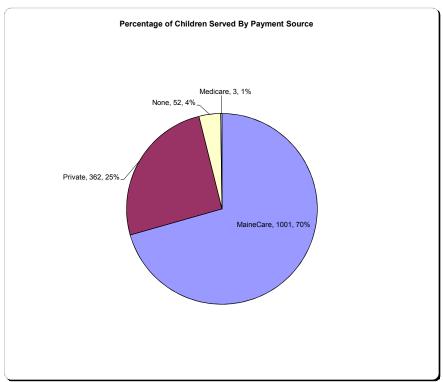

## Maine Department of Health and Human Services Improvement Services **Integrated Quarterly Crisis Report** STATEWIDE with GRAPHS Quarter 4 (April, May, June) SFY 2013 Mary C. Maybew, Core Consumer Demographics (Unduplicated Counts - Face to Face) 657 Females 748 Males Gender Adults Males 2067 Females 2093 Children 157 586 <5y.o. 7 5-9 10-14 656 15-17 Age Range 1995 405 412 1298 36-60 61 & Older 18-21 22-35 1001 Private Ins. Children MaineCare 362 Uninsured 52 Medicare 703 Uninsured 833 480 MaineCare 2203 Private Ins. Medicare Source Adults Summary of All Crisis Contacts CHILDREN ADULT Total number of telephone contacts. 10529 39758 Total number of all INITIAL face to face contacts 1473 4409 Number in II.b. who are children/youth with MENTAL RETARDATION/AUTISM/PERVASIVE DEVELOPMENTAL DISORDER 93 368 1604 . Number of face to face contacts that are ongoing support for crisis resolution/stabilization ADUL' Initial Crisis Contact Information a. Total number of INITIAL face to face contacts in which wellness plan, crisis plan, ISP or advanced directive plan previously developed 206 14.0% 470 10.7% 523 35.5% 27.6% . Number of INITIAL face to face contacts who have a Community Support Worker (CI, CRS, ICM, ACT, TCM). 1219 507 96.9% . Number of INITIAL face to face contacts who have a Community Support Worker and whose worker was notified of the crisis. 1165 95.69 . SUM TOTAL time in minutes for all INITIAL face to face contacts in II.b. from determination of need for face to face contact or when 104171 individual was ready and able to be seen to initial face to face contact. 91.3% . Number of INITIAL face to face contacts in Emergency Department with final disposition made within 8 hours of that contact. 2444 Number of INITIAL face to face contacts NOT in Emergency Department with final disposition made within 8 hours of that contact 1685 97.3% CHILDREN ONLY: Time from determination of need for face to face contact or when individual was ready and able to be seen to initial face to face contact 748 1 to 2 hours 367 2 to 4 hours 223 114 hour hours 25% 15% 51% CHILDREN ONLY: Time bety een completion of initial face-to-face crisis ass t contact and final disposition/resolution of crisis 8 to 14 nours 1019 3 to 6 hours 276 6 to 8 hours 38 52 More than 14 hours 62 4% 69% 19% 4% Site of Initial Face to Face Contacts CHILDREN ADULT Number of face to face contacts seen in : a. Primary Residence (Home) 202 13.7% 381 8.6% b. Family/Relative/Other Residence 18 1.2% 2 0.5% c. Other Community Setting (Work, School, Police Dept., Public Place) 115 7.8% 117 2.7% d. SNF, Nursing Home, Boarding Home 0.0% 31 0.7% 11 0.7% 45 1 0% e. Residential Program (Congregate Community Residence, Apartment Program) f. Homeless Shelter 0.1% 20 0.5% g. Provider Office 0.9% 91 2.1% 13 h. Crisis Office 227 15.4% 811 18.4% 877 59.5% i. Emergency Department 2677 60.7% 0.5% 3.0% i. Other Hospital Location 132 k. Incarcerated (Local Jail, State Prison, Juvenile Correction Facility) 0.1% 83 1.99 4409 c. IV Tota 100% 1009 Initial Crisis Resolution (Mutually Exclusive & Exhaustive) CHILDREN **ADULT** Number of face to face contacts that resulted in: 4.1% a. Crisis stabilization with no referral for mental health/substance abuse follow-up 60 261 5.9% b. Crisis stabilization with referral to new provider for mental health/substance abuse follow-up 308 20.9% 832 18.9% Crisis stabilization with referral back to current provider for mental health/substance abuse follow-up 585 39.7% 1564 35.5% I. Admission to Crisis Stabilization Unit 217 14.7% 506 11.5% . Inpatient Hospitalization-Medical 0.4% 101 2.3% Voluntary Psychiatric Hospitalization 294 20.0% 889 20.2% . Involuntary Psychiatric Hospitalization 0.1% 194 4.4% . Admission to Detox Unit 0.1% 62 1.4% 1473 100% 4409 100% Sec. V Total