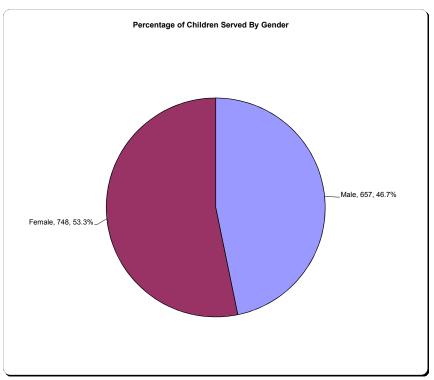

## Maine Department of Health and Human Services Improvement Services **Integrated Quarterly Crisis Report** STATEWIDE with GRAPHS Quarter 4 (April, May, June) SFY 2013 Mary C. Maybew, Core Consumer Demographics (Unduplicated Counts - Face to Face) 657 Females 748 Males Gender Adults Males 2067 Females 2093 Children 157 586 <5y.o. 7 5-9 10-14 656 15-17 Age Range 1995 405 412 1298 36-60 61 & Older 18-21 22-35 1001 Private Ins. Children MaineCare 362 Uninsured 52 Medicare 703 Uninsured 833 480 MaineCare 2203 Private Ins. Medicare Source Adults Summary of All Crisis Contacts CHILDREN ADULT Total number of telephone contacts. 10529 39758 Total number of all INITIAL face to face contacts 1473 4409 Number in II.b. who are children/youth with MENTAL RETARDATION/AUTISM/PERVASIVE DEVELOPMENTAL DISORDER 93 368 1604 . Number of face to face contacts that are ongoing support for crisis resolution/stabilization ADUL' Initial Crisis Contact Information a. Total number of INITIAL face to face contacts in which wellness plan, crisis plan, ISP or advanced directive plan previously developed 206 14.0% 470 10.7% 523 35.5% 27.6% . Number of INITIAL face to face contacts who have a Community Support Worker (CI, CRS, ICM, ACT, TCM). 1219 507 96.9% . Number of INITIAL face to face contacts who have a Community Support Worker and whose worker was notified of the crisis. 1165 95.69 . SUM TOTAL time in minutes for all INITIAL face to face contacts in II.b. from determination of need for face to face contact or when 104171 individual was ready and able to be seen to initial face to face contact. 91.3% . Number of INITIAL face to face contacts in Emergency Department with final disposition made within 8 hours of that contact. 2444 Number of INITIAL face to face contacts NOT in Emergency Department with final disposition made within 8 hours of that contact 1685 97.3% CHILDREN ONLY: Time from determination of need for face to face contact or when individual was ready and able to be seen to initial face to face contact 748 1 to 2 hours 367 2 to 4 hours 223 114 hour hours 25% 15% 51% CHILDREN ONLY: Time bety een completion of initial face-to-face crisis ass t contact and final disposition/resolution of crisis 8 to 14 nours 1019 3 to 6 hours 276 6 to 8 hours 38 52 More than 14 hours 62 4% 69% 19% 4% Site of Initial Face to Face Contacts CHILDREN ADULT Number of face to face contacts seen in : a. Primary Residence (Home) 202 13.7% 381 8.6% b. Family/Relative/Other Residence 18 1.2% 2 0.5% c. Other Community Setting (Work, School, Police Dept., Public Place) 115 7.8% 117 2.7% d. SNF, Nursing Home, Boarding Home 0.0% 31 0.7% 11 0.7% 45 1 0% e. Residential Program (Congregate Community Residence, Apartment Program) f. Homeless Shelter 0.1% 20 0.5% g. Provider Office 0.9% 91 2.1% 13 h. Crisis Office 227 15.4% 811 18.4% 877 59.5% i. Emergency Department 2677 60.7% 0.5% 3.0% i. Other Hospital Location 132 k. Incarcerated (Local Jail, State Prison, Juvenile Correction Facility) 0.1% 83 1.99 4409 c. IV Tota 100% 1009 Initial Crisis Resolution (Mutually Exclusive & Exhaustive) CHILDREN **ADULT** Number of face to face contacts that resulted in: 4.1% a. Crisis stabilization with no referral for mental health/substance abuse follow-up 60 261 5.9% b. Crisis stabilization with referral to new provider for mental health/substance abuse follow-up 308 20.9% 832 18.9% Crisis stabilization with referral back to current provider for mental health/substance abuse follow-up 585 39.7% 1564 35.5% I. Admission to Crisis Stabilization Unit 217 14.7% 506 11.5% . Inpatient Hospitalization-Medical 0.4% 101 2.3% Voluntary Psychiatric Hospitalization 294 20.0% 889 20.2% . Involuntary Psychiatric Hospitalization 0.1% 194 4.4% . Admission to Detox Unit 0.1% 62 1.4% 1473 100% 4409 100% Sec. V Total