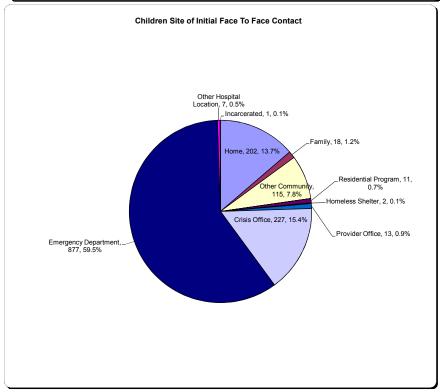

## Maine Department of Health and Human Services Improvement Services **Integrated Quarterly Crisis Report** STATEWIDE with GRAPHS Quarter 4 (April, May, June) SFY 2013 Mary C. Maybew, Core Consumer Demographics (Unduplicated Counts - Face to Face) 657 Females 748 Males Gender Adults Males 2067 Females 2093 Children 157 586 <5y.o. 7 5-9 10-14 656 15-17 Age Range 1995 405 412 1298 36-60 61 & Older 18-21 22-35 1001 Private Ins. Children MaineCare 362 Uninsured 52 Medicare 703 Uninsured 833 480 MaineCare 2203 Private Ins. Medicare Source Adults Summary of All Crisis Contacts CHILDREN ADULT Total number of telephone contacts. 10529 39758 Total number of all INITIAL face to face contacts 1473 4409 Number in II.b. who are children/youth with MENTAL RETARDATION/AUTISM/PERVASIVE DEVELOPMENTAL DISORDER 93 368 1604 . Number of face to face contacts that are ongoing support for crisis resolution/stabilization ADUL' Initial Crisis Contact Information a. Total number of INITIAL face to face contacts in which wellness plan, crisis plan, ISP or advanced directive plan previously developed 206 14.0% 470 10.7% 523 35.5% 27.6% . Number of INITIAL face to face contacts who have a Community Support Worker (CI, CRS, ICM, ACT, TCM). 1219 507 96.9% . Number of INITIAL face to face contacts who have a Community Support Worker and whose worker was notified of the crisis. 1165 95.69 . SUM TOTAL time in minutes for all INITIAL face to face contacts in II.b. from determination of need for face to face contact or when 104171 individual was ready and able to be seen to initial face to face contact. 91.3% . Number of INITIAL face to face contacts in Emergency Department with final disposition made within 8 hours of that contact. 2444 Number of INITIAL face to face contacts NOT in Emergency Department with final disposition made within 8 hours of that contact 1685 97.3% CHILDREN ONLY: Time from determination of need for face to face contact or when individual was ready and able to be seen to initial face to face contact 748 1 to 2 hours 367 2 to 4 hours 223 114 hour hours 25% 15% 51% CHILDREN ONLY: Time bety een completion of initial face-to-face crisis ass t contact and final disposition/resolution of crisis 8 to 14 nours 1019 3 to 6 hours 276 6 to 8 hours 38 52 More than 14 hours 62 4% 69% 19% 4% Site of Initial Face to Face Contacts CHILDREN ADULT Number of face to face contacts seen in : a. Primary Residence (Home) 202 13.7% 381 8.6% b. Family/Relative/Other Residence 18 1.2% 2 0.5% c. Other Community Setting (Work, School, Police Dept., Public Place) 115 7.8% 117 2.7% d. SNF, Nursing Home, Boarding Home 0.0% 31 0.7% 11 0.7% 45 1 0% e. Residential Program (Congregate Community Residence, Apartment Program) f. Homeless Shelter 0.1% 20 0.5% g. Provider Office 0.9% 91 2.1% 13 h. Crisis Office 227 15.4% 811 18.4% 877 59.5% i. Emergency Department 2677 60.7% 0.5% 3.0% i. Other Hospital Location 132 k. Incarcerated (Local Jail, State Prison, Juvenile Correction Facility) 0.1% 83 1.99 4409 c. IV Tota 100% 1009 Initial Crisis Resolution (Mutually Exclusive & Exhaustive) CHILDREN **ADULT** Number of face to face contacts that resulted in: 4.1% a. Crisis stabilization with no referral for mental health/substance abuse follow-up 60 261 5.9% b. Crisis stabilization with referral to new provider for mental health/substance abuse follow-up 308 20.9% 832 18.9% Crisis stabilization with referral back to current provider for mental health/substance abuse follow-up 585 39.7% 1564 35.5% I. Admission to Crisis Stabilization Unit 217 14.7% 506 11.5% . Inpatient Hospitalization-Medical 0.4% 101 2.3% Voluntary Psychiatric Hospitalization 294 20.0% 889 20.2% . Involuntary Psychiatric Hospitalization 0.1% 194 4.4% . Admission to Detox Unit 0.1% 62 1.4% 1473 100% 4409 100% Sec. V Total