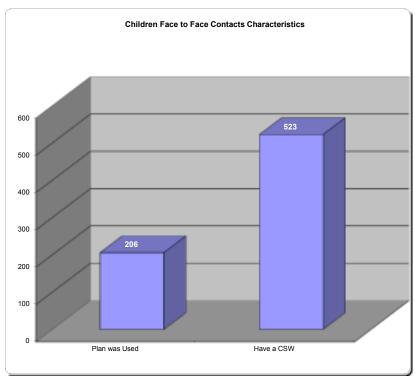

## Maine Department of Health and Human Services Improvement Services **Integrated Quarterly Crisis Report** STATEWIDE with GRAPHS Quarter 4 (April, May, June) SFY 2013 Mary C. Maybew, Core Consumer Demographics (Unduplicated Counts - Face to Face) 657 Females 748 Males Gender Adults Males 2067 Females 2093 Children 157 586 <5y.o. 7 5-9 10-14 656 15-17 Age Range 1995 405 412 1298 36-60 61 & Older 18-21 22-35 1001 Private Ins. Children MaineCare 362 Uninsured 52 Medicare 703 Uninsured 833 480 MaineCare 2203 Private Ins. Medicare Source Adults Summary of All Crisis Contacts CHILDREN ADULT Total number of telephone contacts. 10529 39758 Total number of all INITIAL face to face contacts 1473 4409 Number in II.b. who are children/youth with MENTAL RETARDATION/AUTISM/PERVASIVE DEVELOPMENTAL DISORDER 93 368 1604 . Number of face to face contacts that are ongoing support for crisis resolution/stabilization ADUL' Initial Crisis Contact Information a. Total number of INITIAL face to face contacts in which wellness plan, crisis plan, ISP or advanced directive plan previously developed 206 14.0% 470 10.7% 523 35.5% 27.6% . Number of INITIAL face to face contacts who have a Community Support Worker (CI, CRS, ICM, ACT, TCM). 1219 507 96.9% . Number of INITIAL face to face contacts who have a Community Support Worker and whose worker was notified of the crisis. 1165 95.69 . SUM TOTAL time in minutes for all INITIAL face to face contacts in II.b. from determination of need for face to face contact or when 104171 individual was ready and able to be seen to initial face to face contact. 91.3% . Number of INITIAL face to face contacts in Emergency Department with final disposition made within 8 hours of that contact. 2444 Number of INITIAL face to face contacts NOT in Emergency Department with final disposition made within 8 hours of that contact 1685 97.3% CHILDREN ONLY: Time from determination of need for face to face contact or when individual was ready and able to be seen to initial face to face contact 748 1 to 2 hours 367 2 to 4 hours 223 114 hour hours 25% 15% 51% CHILDREN ONLY: Time bety een completion of initial face-to-face crisis ass t contact and final disposition/resolution of crisis 8 to 14 nours 1019 3 to 6 hours 276 6 to 8 hours 38 52 More than 14 hours 62 4% 69% 19% 4% Site of Initial Face to Face Contacts CHILDREN ADULT Number of face to face contacts seen in : a. Primary Residence (Home) 202 13.7% 381 8.6% b. Family/Relative/Other Residence 18 1.2% 2 0.5% c. Other Community Setting (Work, School, Police Dept., Public Place) 115 7.8% 117 2.7% d. SNF, Nursing Home, Boarding Home 0.0% 31 0.7% 11 0.7% 45 1 0% e. Residential Program (Congregate Community Residence, Apartment Program) f. Homeless Shelter 0.1% 20 0.5% g. Provider Office 0.9% 91 2.1% 13 h. Crisis Office 227 15.4% 811 18.4% 877 59.5% i. Emergency Department 2677 60.7% 0.5% 3.0% i. Other Hospital Location 132 k. Incarcerated (Local Jail, State Prison, Juvenile Correction Facility) 0.1% 83 1.99 4409 c. IV Tota 100% 1009 Initial Crisis Resolution (Mutually Exclusive & Exhaustive) CHILDREN **ADULT** Number of face to face contacts that resulted in: 4.1% a. Crisis stabilization with no referral for mental health/substance abuse follow-up 60 261 5.9% b. Crisis stabilization with referral to new provider for mental health/substance abuse follow-up 308 20.9% 832 18.9% Crisis stabilization with referral back to current provider for mental health/substance abuse follow-up 585 39.7% 1564 35.5% I. Admission to Crisis Stabilization Unit 217 14.7% 506 11.5% . Inpatient Hospitalization-Medical 0.4% 101 2.3% Voluntary Psychiatric Hospitalization 294 20.0% 889 20.2% . Involuntary Psychiatric Hospitalization 0.1% 194 4.4% . Admission to Detox Unit 0.1% 62 1.4% 1473 100% 4409 100% Sec. V Total