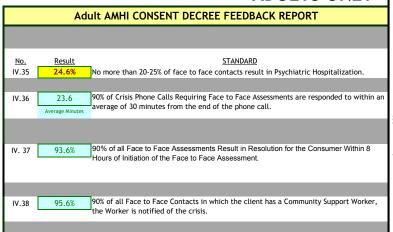

## Maine Department of Health and Human Services Improvement Services **Integrated Quarterly Crisis Report** STATEWIDE with GRAPHS Quarter 4 (April, May, June) SFY 2013 Mary C. Maybew, Core Consumer Demographics (Unduplicated Counts - Face to Face) 657 Females 748 Males Gender Adults Males 2067 Females 2093 Children 157 586 <5y.o. 7 5-9 10-14 656 15-17 Age Range 1995 405 412 1298 36-60 61 & Older 18-21 22-35 1001 Private Ins. Children MaineCare 362 Uninsured 52 Medicare 703 Uninsured 833 480 MaineCare 2203 Private Ins. Medicare Source Adults Summary of All Crisis Contacts CHILDREN ADULT Total number of telephone contacts. 10529 39758 Total number of all INITIAL face to face contacts 1473 4409 Number in II.b. who are children/youth with MENTAL RETARDATION/AUTISM/PERVASIVE DEVELOPMENTAL DISORDER 93 368 1604 . Number of face to face contacts that are ongoing support for crisis resolution/stabilization ADUL' Initial Crisis Contact Information a. Total number of INITIAL face to face contacts in which wellness plan, crisis plan, ISP or advanced directive plan previously developed 206 14.0% 470 10.7% 523 35.5% 27.6% . Number of INITIAL face to face contacts who have a Community Support Worker (CI, CRS, ICM, ACT, TCM). 1219 507 96.9% . Number of INITIAL face to face contacts who have a Community Support Worker and whose worker was notified of the crisis. 1165 95.69 . SUM TOTAL time in minutes for all INITIAL face to face contacts in II.b. from determination of need for face to face contact or when 104171 individual was ready and able to be seen to initial face to face contact. 91.3% . Number of INITIAL face to face contacts in Emergency Department with final disposition made within 8 hours of that contact. 2444 Number of INITIAL face to face contacts NOT in Emergency Department with final disposition made within 8 hours of that contact 1685 97.3% CHILDREN ONLY: Time from determination of need for face to face contact or when individual was ready and able to be seen to initial face to face contact 748 1 to 2 hours 367 2 to 4 hours 223 114 hour hours 25% 15% 51% CHILDREN ONLY: Time bety een completion of initial face-to-face crisis ass t contact and final disposition/resolution of crisis 8 to 14 nours 1019 3 to 6 hours 276 6 to 8 hours 38 52 More than 14 hours 62 4% 69% 19% 4% Site of Initial Face to Face Contacts CHILDREN ADULT Number of face to face contacts seen in : a. Primary Residence (Home) 202 13.7% 381 8.6% b. Family/Relative/Other Residence 18 1.2% 2 0.5% c. Other Community Setting (Work, School, Police Dept., Public Place) 115 7.8% 117 2.7% d. SNF, Nursing Home, Boarding Home 0.0% 31 0.7% 11 0.7% 45 1 0% e. Residential Program (Congregate Community Residence, Apartment Program) f. Homeless Shelter 0.1% 20 0.5% g. Provider Office 0.9% 91 2.1% 13 h. Crisis Office 227 15.4% 811 18.4% 877 59.5% i. Emergency Department 2677 60.7% 0.5% 3.0% i. Other Hospital Location 132 k. Incarcerated (Local Jail, State Prison, Juvenile Correction Facility) 0.1% 83 1.99 4409 c. IV Tota 100% 1009 Initial Crisis Resolution (Mutually Exclusive & Exhaustive) CHILDREN **ADULT** Number of face to face contacts that resulted in: 4.1% a. Crisis stabilization with no referral for mental health/substance abuse follow-up 60 261 5.9% b. Crisis stabilization with referral to new provider for mental health/substance abuse follow-up 308 20.9% 832 18.9% Crisis stabilization with referral back to current provider for mental health/substance abuse follow-up 585 39.7% 1564 35.5% I. Admission to Crisis Stabilization Unit 217 14.7% 506 11.5% . Inpatient Hospitalization-Medical 0.4% 101 2.3% Voluntary Psychiatric Hospitalization 294 20.0% 889 20.2% . Involuntary Psychiatric Hospitalization 0.1% 194 4.4% . Admission to Detox Unit 0.1% 62 1.4% 1473 100% 4409 100% Sec. V Total