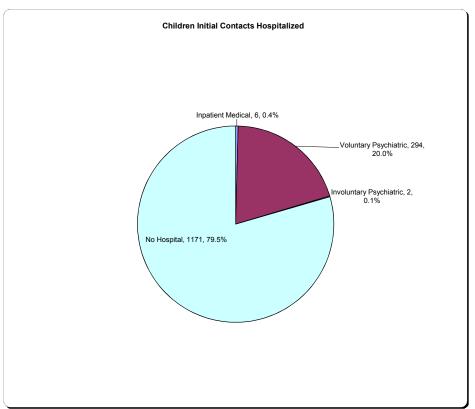

## Maine Department of Health and Human Services Improvement Services **Integrated Quarterly Crisis Report** STATEWIDE with GRAPHS Quarter 4 (April, May, June) SFY 2013 Mary C. Maybew, Core Consumer Demographics (Unduplicated Counts - Face to Face) 657 Females 748 Males Gender Adults Males 2067 Females 2093 Children 157 586 <5y.o. 7 5-9 10-14 656 15-17 Age Range 1995 405 412 1298 36-60 61 & Older 18-21 22-35 1001 Private Ins. Children MaineCare 362 Uninsured 52 Medicare 703 Uninsured 833 480 MaineCare 2203 Private Ins. Medicare Source Adults Summary of All Crisis Contacts CHILDREN ADULT Total number of telephone contacts. 10529 39758 Total number of all INITIAL face to face contacts 1473 4409 Number in II.b. who are children/youth with MENTAL RETARDATION/AUTISM/PERVASIVE DEVELOPMENTAL DISORDER 93 368 1604 . Number of face to face contacts that are ongoing support for crisis resolution/stabilization ADUL' Initial Crisis Contact Information a. Total number of INITIAL face to face contacts in which wellness plan, crisis plan, ISP or advanced directive plan previously developed 206 14.0% 470 10.7% 523 35.5% 27.6% . Number of INITIAL face to face contacts who have a Community Support Worker (CI, CRS, ICM, ACT, TCM). 1219 507 96.9% . Number of INITIAL face to face contacts who have a Community Support Worker and whose worker was notified of the crisis. 1165 95.69 . SUM TOTAL time in minutes for all INITIAL face to face contacts in II.b. from determination of need for face to face contact or when 104171 individual was ready and able to be seen to initial face to face contact. 91.3% . Number of INITIAL face to face contacts in Emergency Department with final disposition made within 8 hours of that contact. 2444 Number of INITIAL face to face contacts NOT in Emergency Department with final disposition made within 8 hours of that contact 1685 97.3% CHILDREN ONLY: Time from determination of need for face to face contact or when individual was ready and able to be seen to initial face to face contact 748 1 to 2 hours 367 2 to 4 hours 223 114 hour hours 25% 15% 51% CHILDREN ONLY: Time bety een completion of initial face-to-face crisis ass t contact and final disposition/resolution of crisis 8 to 14 nours 1019 3 to 6 hours 276 6 to 8 hours 38 52 More than 14 hours 62 4% 69% 19% 4% Site of Initial Face to Face Contacts CHILDREN ADULT Number of face to face contacts seen in : a. Primary Residence (Home) 202 13.7% 381 8.6% b. Family/Relative/Other Residence 18 1.2% 2 0.5% c. Other Community Setting (Work, School, Police Dept., Public Place) 115 7.8% 117 2.7% d. SNF, Nursing Home, Boarding Home 0.0% 31 0.7% 11 0.7% 45 1 0% e. Residential Program (Congregate Community Residence, Apartment Program) f. Homeless Shelter 0.1% 20 0.5% g. Provider Office 0.9% 91 2.1% 13 h. Crisis Office 227 15.4% 811 18.4% 877 59.5% i. Emergency Department 2677 60.7% 0.5% 3.0% i. Other Hospital Location 132 k. Incarcerated (Local Jail, State Prison, Juvenile Correction Facility) 0.1% 83 1.99 4409 c. IV Tota 100% 1009 Initial Crisis Resolution (Mutually Exclusive & Exhaustive) CHILDREN **ADULT** Number of face to face contacts that resulted in: 4.1% a. Crisis stabilization with no referral for mental health/substance abuse follow-up 60 261 5.9% b. Crisis stabilization with referral to new provider for mental health/substance abuse follow-up 308 20.9% 832 18.9% Crisis stabilization with referral back to current provider for mental health/substance abuse follow-up 585 39.7% 1564 35.5% I. Admission to Crisis Stabilization Unit 217 14.7% 506 11.5% . Inpatient Hospitalization-Medical 0.4% 101 2.3% Voluntary Psychiatric Hospitalization 294 20.0% 889 20.2% . Involuntary Psychiatric Hospitalization 0.1% 194 4.4% . Admission to Detox Unit 0.1% 62 1.4% 1473 100% 4409 100% Sec. V Total