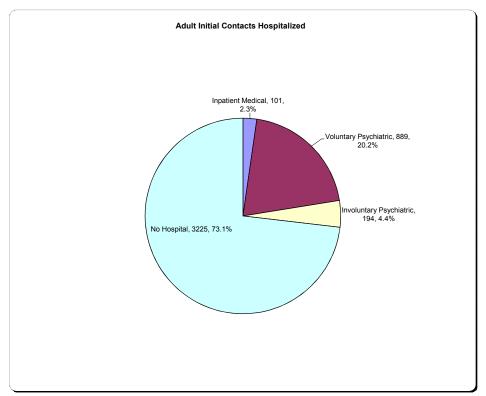

## Maine Department of Health and Human Services Improvement Services **Integrated Quarterly Crisis Report** STATEWIDE with GRAPHS Quarter 4 (April, May, June) SFY 2013 Mary C. Maybew, Core Consumer Demographics (Unduplicated Counts - Face to Face) 657 Females 748 Males Gender Adults Males 2067 Females 2093 Children 157 586 <5y.o. 7 5-9 10-14 656 15-17 Age Range 1995 405 412 1298 36-60 61 & Older 18-21 22-35 1001 Private Ins. Children MaineCare 362 Uninsured 52 Medicare 703 Uninsured 833 480 MaineCare 2203 Private Ins. Medicare Source Adults Summary of All Crisis Contacts CHILDREN ADULT Total number of telephone contacts. 10529 39758 Total number of all INITIAL face to face contacts 1473 4409 Number in II.b. who are children/youth with MENTAL RETARDATION/AUTISM/PERVASIVE DEVELOPMENTAL DISORDER 93 368 1604 . Number of face to face contacts that are ongoing support for crisis resolution/stabilization ADUL' Initial Crisis Contact Information a. Total number of INITIAL face to face contacts in which wellness plan, crisis plan, ISP or advanced directive plan previously developed 206 14.0% 470 10.7% 523 35.5% 27.6% . Number of INITIAL face to face contacts who have a Community Support Worker (CI, CRS, ICM, ACT, TCM). 1219 507 96.9% . Number of INITIAL face to face contacts who have a Community Support Worker and whose worker was notified of the crisis. 1165 95.69 . SUM TOTAL time in minutes for all INITIAL face to face contacts in II.b. from determination of need for face to face contact or when 104171 individual was ready and able to be seen to initial face to face contact. 91.3% . Number of INITIAL face to face contacts in Emergency Department with final disposition made within 8 hours of that contact. 2444 Number of INITIAL face to face contacts NOT in Emergency Department with final disposition made within 8 hours of that contact 1685 97.3% CHILDREN ONLY: Time from determination of need for face to face contact or when individual was ready and able to be seen to initial face to face contact 748 1 to 2 hours 367 2 to 4 hours 223 114 hour hours 25% 15% 51% CHILDREN ONLY: Time bety een completion of initial face-to-face crisis ass t contact and final disposition/resolution of crisis 8 to 14 nours 1019 3 to 6 hours 276 6 to 8 hours 38 52 More than 14 hours 62 4% 69% 19% 4% Site of Initial Face to Face Contacts CHILDREN ADULT Number of face to face contacts seen in : a. Primary Residence (Home) 202 13.7% 381 8.6% b. Family/Relative/Other Residence 18 1.2% 2 0.5% c. Other Community Setting (Work, School, Police Dept., Public Place) 115 7.8% 117 2.7% d. SNF, Nursing Home, Boarding Home 0.0% 31 0.7% 11 0.7% 45 1 0% e. Residential Program (Congregate Community Residence, Apartment Program) f. Homeless Shelter 0.1% 20 0.5% g. Provider Office 0.9% 91 2.1% 13 h. Crisis Office 227 15.4% 811 18.4% 877 59.5% i. Emergency Department 2677 60.7% 0.5% 3.0% i. Other Hospital Location 132 k. Incarcerated (Local Jail, State Prison, Juvenile Correction Facility) 0.1% 83 1.99 4409 c. IV Tota 100% 1009 Initial Crisis Resolution (Mutually Exclusive & Exhaustive) CHILDREN **ADULT** Number of face to face contacts that resulted in: 4.1% a. Crisis stabilization with no referral for mental health/substance abuse follow-up 60 261 5.9% b. Crisis stabilization with referral to new provider for mental health/substance abuse follow-up 308 20.9% 832 18.9% Crisis stabilization with referral back to current provider for mental health/substance abuse follow-up 585 39.7% 1564 35.5% I. Admission to Crisis Stabilization Unit 217 14.7% 506 11.5% . Inpatient Hospitalization-Medical 0.4% 101 2.3% Voluntary Psychiatric Hospitalization 294 20.0% 889 20.2% . Involuntary Psychiatric Hospitalization 0.1% 194 4.4% . Admission to Detox Unit 0.1% 62 1.4% 1473 100% 4409 100% Sec. V Total