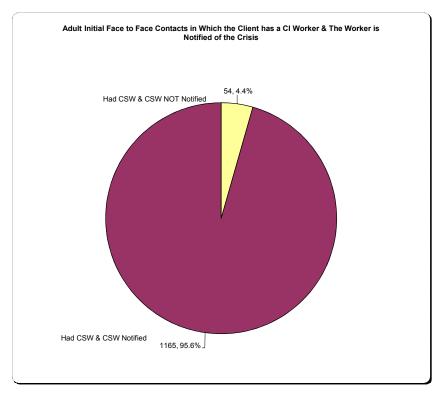

## Maine Department of Health and Human Services Improvement Services **Integrated Quarterly Crisis Report** STATEWIDE with GRAPHS Quarter 4 (April, May, June) SFY 2013 Mary C. Maybew, Core Consumer Demographics (Unduplicated Counts - Face to Face) 657 Females 748 Males Gender Adults Males 2067 Females 2093 Children 157 586 <5y.o. 7 5-9 10-14 656 15-17 Age Range 1995 405 412 1298 36-60 61 & Older 18-21 22-35 1001 Private Ins. Children MaineCare 362 Uninsured 52 Medicare 703 Uninsured 833 480 MaineCare 2203 Private Ins. Medicare Source Adults Summary of All Crisis Contacts CHILDREN ADULT Total number of telephone contacts. 10529 39758 Total number of all INITIAL face to face contacts 1473 4409 Number in II.b. who are children/youth with MENTAL RETARDATION/AUTISM/PERVASIVE DEVELOPMENTAL DISORDER 93 368 1604 . Number of face to face contacts that are ongoing support for crisis resolution/stabilization ADUL' Initial Crisis Contact Information a. Total number of INITIAL face to face contacts in which wellness plan, crisis plan, ISP or advanced directive plan previously developed 206 14.0% 470 10.7% 523 35.5% 27.6% . Number of INITIAL face to face contacts who have a Community Support Worker (CI, CRS, ICM, ACT, TCM). 1219 507 96.9% . Number of INITIAL face to face contacts who have a Community Support Worker and whose worker was notified of the crisis. 1165 95.69 . SUM TOTAL time in minutes for all INITIAL face to face contacts in II.b. from determination of need for face to face contact or when 104171 individual was ready and able to be seen to initial face to face contact. 91.3% . Number of INITIAL face to face contacts in Emergency Department with final disposition made within 8 hours of that contact. 2444 Number of INITIAL face to face contacts NOT in Emergency Department with final disposition made within 8 hours of that contact 1685 97.3% CHILDREN ONLY: Time from determination of need for face to face contact or when individual was ready and able to be seen to initial face to face contact 748 1 to 2 hours 367 2 to 4 hours 223 114 hour hours 25% 15% 51% CHILDREN ONLY: Time bety een completion of initial face-to-face crisis ass t contact and final disposition/resolution of crisis 8 to 14 nours 1019 3 to 6 hours 276 6 to 8 hours 38 52 More than 14 hours 62 4% 69% 19% 4% Site of Initial Face to Face Contacts CHILDREN ADULT Number of face to face contacts seen in : a. Primary Residence (Home) 202 13.7% 381 8.6% b. Family/Relative/Other Residence 18 1.2% 2 0.5% c. Other Community Setting (Work, School, Police Dept., Public Place) 115 7.8% 117 2.7% d. SNF, Nursing Home, Boarding Home 0.0% 31 0.7% 11 0.7% 45 1 0% e. Residential Program (Congregate Community Residence, Apartment Program) f. Homeless Shelter 0.1% 20 0.5% g. Provider Office 0.9% 91 2.1% 13 h. Crisis Office 227 15.4% 811 18.4% 877 59.5% i. Emergency Department 2677 60.7% 0.5% 3.0% i. Other Hospital Location 132 k. Incarcerated (Local Jail, State Prison, Juvenile Correction Facility) 0.1% 83 1.99 4409 c. IV Tota 100% 1009 Initial Crisis Resolution (Mutually Exclusive & Exhaustive) CHILDREN **ADULT** Number of face to face contacts that resulted in: 4.1% a. Crisis stabilization with no referral for mental health/substance abuse follow-up 60 261 5.9% b. Crisis stabilization with referral to new provider for mental health/substance abuse follow-up 308 20.9% 832 18.9% Crisis stabilization with referral back to current provider for mental health/substance abuse follow-up 585 39.7% 1564 35.5% I. Admission to Crisis Stabilization Unit 217 14.7% 506 11.5% . Inpatient Hospitalization-Medical 0.4% 101 2.3% Voluntary Psychiatric Hospitalization 294 20.0% 889 20.2% . Involuntary Psychiatric Hospitalization 0.1% 194 4.4% . Admission to Detox Unit 0.1% 62 1.4% 1473 100% 4409 100% Sec. V Total