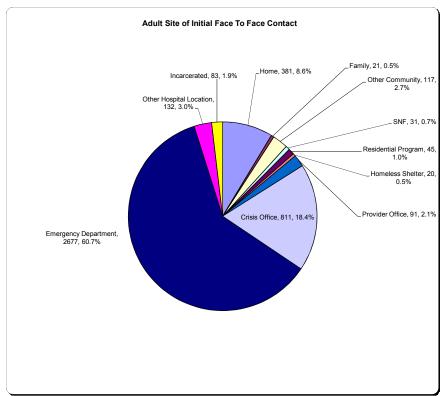

## Maine Department of Health and Human Services Improvement Services **Integrated Quarterly Crisis Report** STATEWIDE with GRAPHS Quarter 4 (April, May, June) SFY 2013 Mary C. Maybew, Core Consumer Demographics (Unduplicated Counts - Face to Face) 657 Females 748 Males Gender Adults Males 2067 Females 2093 Children 157 586 <5y.o. 7 5-9 10-14 656 15-17 Age Range 1995 405 412 1298 36-60 61 & Older 18-21 22-35 1001 Private Ins. Children MaineCare 362 Uninsured 52 Medicare 703 Uninsured 833 480 MaineCare 2203 Private Ins. Medicare Source Adults Summary of All Crisis Contacts CHILDREN ADULT Total number of telephone contacts. 10529 39758 Total number of all INITIAL face to face contacts 1473 4409 Number in II.b. who are children/youth with MENTAL RETARDATION/AUTISM/PERVASIVE DEVELOPMENTAL DISORDER 93 368 1604 . Number of face to face contacts that are ongoing support for crisis resolution/stabilization ADUL' Initial Crisis Contact Information a. Total number of INITIAL face to face contacts in which wellness plan, crisis plan, ISP or advanced directive plan previously developed 206 14.0% 470 10.7% 523 35.5% 27.6% . Number of INITIAL face to face contacts who have a Community Support Worker (CI, CRS, ICM, ACT, TCM). 1219 507 96.9% . Number of INITIAL face to face contacts who have a Community Support Worker and whose worker was notified of the crisis. 1165 95.69 . SUM TOTAL time in minutes for all INITIAL face to face contacts in II.b. from determination of need for face to face contact or when 104171 individual was ready and able to be seen to initial face to face contact. 91.3% . Number of INITIAL face to face contacts in Emergency Department with final disposition made within 8 hours of that contact. 2444 Number of INITIAL face to face contacts NOT in Emergency Department with final disposition made within 8 hours of that contact 1685 97.3% CHILDREN ONLY: Time from determination of need for face to face contact or when individual was ready and able to be seen to initial face to face contact 748 1 to 2 hours 367 2 to 4 hours 223 114 hour hours 25% 15% 51% CHILDREN ONLY: Time bety een completion of initial face-to-face crisis ass t contact and final disposition/resolution of crisis 8 to 14 nours 1019 3 to 6 hours 276 6 to 8 hours 38 52 More than 14 hours 62 4% 69% 19% 4% Site of Initial Face to Face Contacts CHILDREN ADULT Number of face to face contacts seen in : a. Primary Residence (Home) 202 13.7% 381 8.6% b. Family/Relative/Other Residence 18 1.2% 2 0.5% c. Other Community Setting (Work, School, Police Dept., Public Place) 115 7.8% 117 2.7% d. SNF, Nursing Home, Boarding Home 0.0% 31 0.7% 11 0.7% 45 1 0% e. Residential Program (Congregate Community Residence, Apartment Program) f. Homeless Shelter 0.1% 20 0.5% g. Provider Office 0.9% 91 2.1% 13 h. Crisis Office 227 15.4% 811 18.4% 877 59.5% i. Emergency Department 2677 60.7% 0.5% 3.0% i. Other Hospital Location 132 k. Incarcerated (Local Jail, State Prison, Juvenile Correction Facility) 0.1% 83 1.99 4409 c. IV Tota 100% 1009 Initial Crisis Resolution (Mutually Exclusive & Exhaustive) CHILDREN **ADULT** Number of face to face contacts that resulted in: 4.1% a. Crisis stabilization with no referral for mental health/substance abuse follow-up 60 261 5.9% b. Crisis stabilization with referral to new provider for mental health/substance abuse follow-up 308 20.9% 832 18.9% Crisis stabilization with referral back to current provider for mental health/substance abuse follow-up 585 39.7% 1564 35.5% I. Admission to Crisis Stabilization Unit 217 14.7% 506 11.5% . Inpatient Hospitalization-Medical 0.4% 101 2.3% Voluntary Psychiatric Hospitalization 294 20.0% 889 20.2% . Involuntary Psychiatric Hospitalization 0.1% 194 4.4% . Admission to Detox Unit 0.1% 62 1.4% 1473 100% 4409 100% Sec. V Total