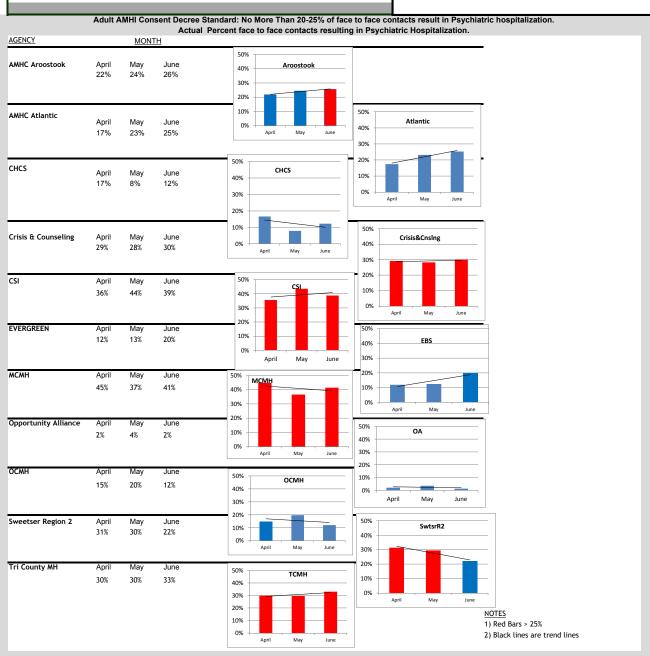

## Maine Department of Health and Human Services Improvement Services **Integrated Quarterly Crisis Report** STATEWIDE with GRAPHS Quarter 4 (April, May, June) SFY 2013 Mary C. Maybew, Core Consumer Demographics (Unduplicated Counts - Face to Face) 657 Females 748 Males Gender Adults Males 2067 Females 2093 Children 157 586 <5y.o. 7 5-9 10-14 656 15-17 Age Range 1995 405 412 1298 36-60 61 & Older 18-21 22-35 1001 Private Ins. Children MaineCare 362 Uninsured 52 Medicare 703 Uninsured 833 480 MaineCare 2203 Private Ins. Medicare Source Adults Summary of All Crisis Contacts CHILDREN ADULT Total number of telephone contacts. 10529 39758 Total number of all INITIAL face to face contacts 1473 4409 Number in II.b. who are children/youth with MENTAL RETARDATION/AUTISM/PERVASIVE DEVELOPMENTAL DISORDER 93 368 1604 . Number of face to face contacts that are ongoing support for crisis resolution/stabilization ADUL' Initial Crisis Contact Information a. Total number of INITIAL face to face contacts in which wellness plan, crisis plan, ISP or advanced directive plan previously developed 206 14.0% 470 10.7% 523 35.5% 27.6% . Number of INITIAL face to face contacts who have a Community Support Worker (CI, CRS, ICM, ACT, TCM). 1219 507 96.9% . Number of INITIAL face to face contacts who have a Community Support Worker and whose worker was notified of the crisis. 1165 95.69 . SUM TOTAL time in minutes for all INITIAL face to face contacts in II.b. from determination of need for face to face contact or when 104171 individual was ready and able to be seen to initial face to face contact. 91.3% . Number of INITIAL face to face contacts in Emergency Department with final disposition made within 8 hours of that contact. 2444 Number of INITIAL face to face contacts NOT in Emergency Department with final disposition made within 8 hours of that contact 1685 97.3% CHILDREN ONLY: Time from determination of need for face to face contact or when individual was ready and able to be seen to initial face to face contact 748 1 to 2 hours 367 2 to 4 hours 223 114 hour hours 25% 15% 51% CHILDREN ONLY: Time bety een completion of initial face-to-face crisis ass t contact and final disposition/resolution of crisis 8 to 14 nours 1019 3 to 6 hours 276 6 to 8 hours 38 52 More than 14 hours 62 4% 69% 19% 4% Site of Initial Face to Face Contacts CHILDREN ADULT Number of face to face contacts seen in : a. Primary Residence (Home) 202 13.7% 381 8.6% b. Family/Relative/Other Residence 18 1.2% 2 0.5% c. Other Community Setting (Work, School, Police Dept., Public Place) 115 7.8% 117 2.7% d. SNF, Nursing Home, Boarding Home 0.0% 31 0.7% 11 0.7% 45 1 0% e. Residential Program (Congregate Community Residence, Apartment Program) f. Homeless Shelter 0.1% 20 0.5% g. Provider Office 0.9% 91 2.1% 13 h. Crisis Office 227 15.4% 811 18.4% 877 59.5% i. Emergency Department 2677 60.7% 0.5% 3.0% i. Other Hospital Location 132 k. Incarcerated (Local Jail, State Prison, Juvenile Correction Facility) 0.1% 83 1.99 4409 c. IV Tota 100% 1009 Initial Crisis Resolution (Mutually Exclusive & Exhaustive) CHILDREN **ADULT** Number of face to face contacts that resulted in: 4.1% a. Crisis stabilization with no referral for mental health/substance abuse follow-up 60 261 5.9% b. Crisis stabilization with referral to new provider for mental health/substance abuse follow-up 308 20.9% 832 18.9% Crisis stabilization with referral back to current provider for mental health/substance abuse follow-up 585 39.7% 1564 35.5% I. Admission to Crisis Stabilization Unit 217 14.7% 506 11.5% . Inpatient Hospitalization-Medical 0.4% 101 2.3% Voluntary Psychiatric Hospitalization 294 20.0% 889 20.2% . Involuntary Psychiatric Hospitalization 0.1% 194 4.4% . Admission to Detox Unit 0.1% 62 1.4% 1473 100% 4409 100% Sec. V Total