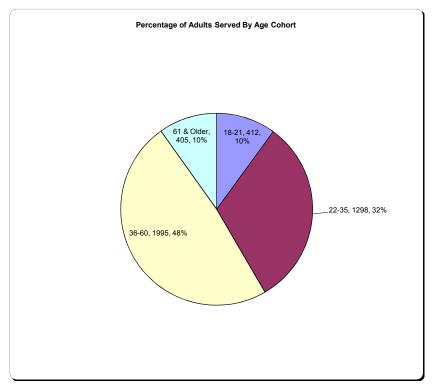

## Maine Department of Health and Human Services Improvement Services **Integrated Quarterly Crisis Report** STATEWIDE with GRAPHS Quarter 4 (April, May, June) SFY 2013 Mary C. Maybew, Core Consumer Demographics (Unduplicated Counts - Face to Face) 657 Females 748 Males Gender Adults Males 2067 Females 2093 Children 157 586 <5y.o. 7 5-9 10-14 656 15-17 Age Range 1995 405 412 1298 36-60 61 & Older 18-21 22-35 1001 Private Ins. Children MaineCare 362 Uninsured 52 Medicare 703 Uninsured 833 480 MaineCare 2203 Private Ins. Medicare Source Adults Summary of All Crisis Contacts CHILDREN ADULT Total number of telephone contacts. 10529 39758 Total number of all INITIAL face to face contacts 1473 4409 Number in II.b. who are children/youth with MENTAL RETARDATION/AUTISM/PERVASIVE DEVELOPMENTAL DISORDER 93 368 1604 . Number of face to face contacts that are ongoing support for crisis resolution/stabilization ADUL' Initial Crisis Contact Information a. Total number of INITIAL face to face contacts in which wellness plan, crisis plan, ISP or advanced directive plan previously developed 206 14.0% 470 10.7% 523 35.5% 27.6% . Number of INITIAL face to face contacts who have a Community Support Worker (CI, CRS, ICM, ACT, TCM). 1219 507 96.9% . Number of INITIAL face to face contacts who have a Community Support Worker and whose worker was notified of the crisis. 1165 95.69 . SUM TOTAL time in minutes for all INITIAL face to face contacts in II.b. from determination of need for face to face contact or when 104171 individual was ready and able to be seen to initial face to face contact. 91.3% . Number of INITIAL face to face contacts in Emergency Department with final disposition made within 8 hours of that contact. 2444 Number of INITIAL face to face contacts NOT in Emergency Department with final disposition made within 8 hours of that contact 1685 97.3% CHILDREN ONLY: Time from determination of need for face to face contact or when individual was ready and able to be seen to initial face to face contact 748 1 to 2 hours 367 2 to 4 hours 223 114 hour hours 25% 15% 51% CHILDREN ONLY: Time bety een completion of initial face-to-face crisis ass t contact and final disposition/resolution of crisis 8 to 14 nours 1019 3 to 6 hours 276 6 to 8 hours 38 52 More than 14 hours 62 4% 69% 19% 4% Site of Initial Face to Face Contacts CHILDREN ADULT Number of face to face contacts seen in : a. Primary Residence (Home) 202 13.7% 381 8.6% b. Family/Relative/Other Residence 18 1.2% 2 0.5% c. Other Community Setting (Work, School, Police Dept., Public Place) 115 7.8% 117 2.7% d. SNF, Nursing Home, Boarding Home 0.0% 31 0.7% 11 0.7% 45 1 0% e. Residential Program (Congregate Community Residence, Apartment Program) f. Homeless Shelter 0.1% 20 0.5% g. Provider Office 0.9% 91 2.1% 13 h. Crisis Office 227 15.4% 811 18.4% 877 59.5% i. Emergency Department 2677 60.7% 0.5% 3.0% i. Other Hospital Location 132 k. Incarcerated (Local Jail, State Prison, Juvenile Correction Facility) 0.1% 83 1.99 4409 c. IV Tota 100% 1009 Initial Crisis Resolution (Mutually Exclusive & Exhaustive) CHILDREN **ADULT** Number of face to face contacts that resulted in: 4.1% a. Crisis stabilization with no referral for mental health/substance abuse follow-up 60 261 5.9% b. Crisis stabilization with referral to new provider for mental health/substance abuse follow-up 308 20.9% 832 18.9% Crisis stabilization with referral back to current provider for mental health/substance abuse follow-up 585 39.7% 1564 35.5% I. Admission to Crisis Stabilization Unit 217 14.7% 506 11.5% . Inpatient Hospitalization-Medical 0.4% 101 2.3% Voluntary Psychiatric Hospitalization 294 20.0% 889 20.2% . Involuntary Psychiatric Hospitalization 0.1% 194 4.4% . Admission to Detox Unit 0.1% 62 1.4% 1473 100% 4409 100% Sec. V Total