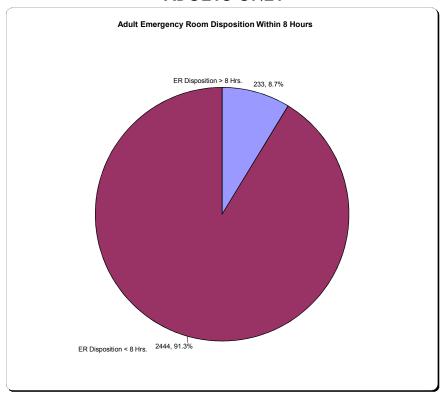

## Maine Department of Health and Human Services Improvement Services **Integrated Quarterly Crisis Report** STATEWIDE with GRAPHS Quarter 4 (April, May, June) SFY 2013 Mary C. Maybew, Core Consumer Demographics (Unduplicated Counts - Face to Face) 657 Females 748 Males Gender Adults Males 2067 Females 2093 Children 157 586 <5y.o. 7 5-9 10-14 656 15-17 Age Range 1995 405 412 1298 36-60 61 & Older 18-21 22-35 1001 Private Ins. Children MaineCare 362 Uninsured 52 Medicare 703 Uninsured 833 480 MaineCare 2203 Private Ins. Medicare Source Adults Summary of All Crisis Contacts CHILDREN ADULT Total number of telephone contacts. 10529 39758 Total number of all INITIAL face to face contacts 1473 4409 Number in II.b. who are children/youth with MENTAL RETARDATION/AUTISM/PERVASIVE DEVELOPMENTAL DISORDER 93 368 1604 . Number of face to face contacts that are ongoing support for crisis resolution/stabilization ADUL' Initial Crisis Contact Information a. Total number of INITIAL face to face contacts in which wellness plan, crisis plan, ISP or advanced directive plan previously developed 206 14.0% 470 10.7% 523 35.5% 27.6% . Number of INITIAL face to face contacts who have a Community Support Worker (CI, CRS, ICM, ACT, TCM). 1219 507 96.9% . Number of INITIAL face to face contacts who have a Community Support Worker and whose worker was notified of the crisis. 1165 95.69 . SUM TOTAL time in minutes for all INITIAL face to face contacts in II.b. from determination of need for face to face contact or when 104171 individual was ready and able to be seen to initial face to face contact. 91.3% . Number of INITIAL face to face contacts in Emergency Department with final disposition made within 8 hours of that contact. 2444 Number of INITIAL face to face contacts NOT in Emergency Department with final disposition made within 8 hours of that contact 1685 97.3% CHILDREN ONLY: Time from determination of need for face to face contact or when individual was ready and able to be seen to initial face to face contact 748 1 to 2 hours 367 2 to 4 hours 223 114 hour hours 25% 15% 51% CHILDREN ONLY: Time bety een completion of initial face-to-face crisis ass t contact and final disposition/resolution of crisis 8 to 14 nours 1019 3 to 6 hours 276 6 to 8 hours 38 52 More than 14 hours 62 4% 69% 19% 4% Site of Initial Face to Face Contacts CHILDREN ADULT Number of face to face contacts seen in : a. Primary Residence (Home) 202 13.7% 381 8.6% b. Family/Relative/Other Residence 18 1.2% 2 0.5% c. Other Community Setting (Work, School, Police Dept., Public Place) 115 7.8% 117 2.7% d. SNF, Nursing Home, Boarding Home 0.0% 31 0.7% 11 0.7% 45 1 0% e. Residential Program (Congregate Community Residence, Apartment Program) f. Homeless Shelter 0.1% 20 0.5% g. Provider Office 0.9% 91 2.1% 13 h. Crisis Office 227 15.4% 811 18.4% 877 59.5% i. Emergency Department 2677 60.7% 0.5% 3.0% i. Other Hospital Location 132 k. Incarcerated (Local Jail, State Prison, Juvenile Correction Facility) 0.1% 83 1.99 4409 c. IV Tota 100% 1009 Initial Crisis Resolution (Mutually Exclusive & Exhaustive) CHILDREN **ADULT** Number of face to face contacts that resulted in: 4.1% a. Crisis stabilization with no referral for mental health/substance abuse follow-up 60 261 5.9% b. Crisis stabilization with referral to new provider for mental health/substance abuse follow-up 308 20.9% 832 18.9% Crisis stabilization with referral back to current provider for mental health/substance abuse follow-up 585 39.7% 1564 35.5% I. Admission to Crisis Stabilization Unit 217 14.7% 506 11.5% . Inpatient Hospitalization-Medical 0.4% 101 2.3% Voluntary Psychiatric Hospitalization 294 20.0% 889 20.2% . Involuntary Psychiatric Hospitalization 0.1% 194 4.4% . Admission to Detox Unit 0.1% 62 1.4% 1473 100% 4409 100% Sec. V Total