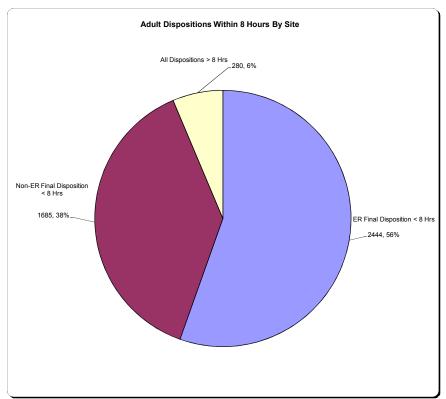

## Maine Department of Health and Human Services Improvement Services **Integrated Quarterly Crisis Report** STATEWIDE with GRAPHS Quarter 4 (April, May, June) SFY 2013 Mary C. Maybew, Core Consumer Demographics (Unduplicated Counts - Face to Face) 657 Females 748 Males Gender Adults Males 2067 Females 2093 Children 157 586 <5y.o. 7 5-9 10-14 656 15-17 Age Range 1995 405 412 1298 36-60 61 & Older 18-21 22-35 1001 Private Ins. Children MaineCare 362 Uninsured 52 Medicare 703 Uninsured 833 480 MaineCare 2203 Private Ins. Medicare Source Adults Summary of All Crisis Contacts CHILDREN ADULT Total number of telephone contacts. 10529 39758 Total number of all INITIAL face to face contacts 1473 4409 Number in II.b. who are children/youth with MENTAL RETARDATION/AUTISM/PERVASIVE DEVELOPMENTAL DISORDER 93 368 1604 . Number of face to face contacts that are ongoing support for crisis resolution/stabilization ADUL' Initial Crisis Contact Information a. Total number of INITIAL face to face contacts in which wellness plan, crisis plan, ISP or advanced directive plan previously developed 206 14.0% 470 10.7% 523 35.5% 27.6% . Number of INITIAL face to face contacts who have a Community Support Worker (CI, CRS, ICM, ACT, TCM). 1219 507 96.9% . Number of INITIAL face to face contacts who have a Community Support Worker and whose worker was notified of the crisis. 1165 95.69 . SUM TOTAL time in minutes for all INITIAL face to face contacts in II.b. from determination of need for face to face contact or when 104171 individual was ready and able to be seen to initial face to face contact. 91.3% . Number of INITIAL face to face contacts in Emergency Department with final disposition made within 8 hours of that contact. 2444 Number of INITIAL face to face contacts NOT in Emergency Department with final disposition made within 8 hours of that contact 1685 97.3% CHILDREN ONLY: Time from determination of need for face to face contact or when individual was ready and able to be seen to initial face to face contact 748 1 to 2 hours 367 2 to 4 hours 223 114 hour hours 25% 15% 51% CHILDREN ONLY: Time bety een completion of initial face-to-face crisis ass t contact and final disposition/resolution of crisis 8 to 14 nours 1019 3 to 6 hours 276 6 to 8 hours 38 52 More than 14 hours 62 4% 69% 19% 4% Site of Initial Face to Face Contacts CHILDREN ADULT Number of face to face contacts seen in : a. Primary Residence (Home) 202 13.7% 381 8.6% b. Family/Relative/Other Residence 18 1.2% 2 0.5% c. Other Community Setting (Work, School, Police Dept., Public Place) 115 7.8% 117 2.7% d. SNF, Nursing Home, Boarding Home 0.0% 31 0.7% 11 0.7% 45 1 0% e. Residential Program (Congregate Community Residence, Apartment Program) f. Homeless Shelter 0.1% 20 0.5% g. Provider Office 0.9% 91 2.1% 13 h. Crisis Office 227 15.4% 811 18.4% 877 59.5% i. Emergency Department 2677 60.7% 0.5% 3.0% i. Other Hospital Location 132 k. Incarcerated (Local Jail, State Prison, Juvenile Correction Facility) 0.1% 83 1.99 4409 c. IV Tota 100% 1009 Initial Crisis Resolution (Mutually Exclusive & Exhaustive) CHILDREN **ADULT** Number of face to face contacts that resulted in: 4.1% a. Crisis stabilization with no referral for mental health/substance abuse follow-up 60 261 5.9% b. Crisis stabilization with referral to new provider for mental health/substance abuse follow-up 308 20.9% 832 18.9% Crisis stabilization with referral back to current provider for mental health/substance abuse follow-up 585 39.7% 1564 35.5% I. Admission to Crisis Stabilization Unit 217 14.7% 506 11.5% . Inpatient Hospitalization-Medical 0.4% 101 2.3% Voluntary Psychiatric Hospitalization 294 20.0% 889 20.2% . Involuntary Psychiatric Hospitalization 0.1% 194 4.4% . Admission to Detox Unit 0.1% 62 1.4% 1473 100% 4409 100% Sec. V Total