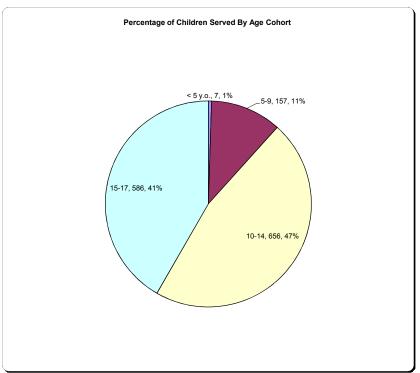

## Maine Department of Health and Human Services Improvement Services **Integrated Quarterly Crisis Report** STATEWIDE with GRAPHS Quarter 4 (April, May, June) SFY 2013 Mary C. Maybew, Core Consumer Demographics (Unduplicated Counts - Face to Face) 657 Females 748 Males Gender Adults Males 2067 Females 2093 Children 157 586 <5y.o. 7 5-9 10-14 656 15-17 Age Range 1995 405 412 1298 36-60 61 & Older 18-21 22-35 1001 Private Ins. Children MaineCare 362 Uninsured 52 Medicare 703 Uninsured 833 480 MaineCare 2203 Private Ins. Medicare Source Adults Summary of All Crisis Contacts CHILDREN ADULT Total number of telephone contacts. 10529 39758 Total number of all INITIAL face to face contacts 1473 4409 Number in II.b. who are children/youth with MENTAL RETARDATION/AUTISM/PERVASIVE DEVELOPMENTAL DISORDER 93 368 1604 . Number of face to face contacts that are ongoing support for crisis resolution/stabilization ADUL' Initial Crisis Contact Information a. Total number of INITIAL face to face contacts in which wellness plan, crisis plan, ISP or advanced directive plan previously developed 206 14.0% 470 10.7% 523 35.5% 27.6% . Number of INITIAL face to face contacts who have a Community Support Worker (CI, CRS, ICM, ACT, TCM). 1219 507 96.9% . Number of INITIAL face to face contacts who have a Community Support Worker and whose worker was notified of the crisis. 1165 95.69 . SUM TOTAL time in minutes for all INITIAL face to face contacts in II.b. from determination of need for face to face contact or when 104171 individual was ready and able to be seen to initial face to face contact. 91.3% . Number of INITIAL face to face contacts in Emergency Department with final disposition made within 8 hours of that contact. 2444 Number of INITIAL face to face contacts NOT in Emergency Department with final disposition made within 8 hours of that contact 1685 97.3% CHILDREN ONLY: Time from determination of need for face to face contact or when individual was ready and able to be seen to initial face to face contact 748 1 to 2 hours 367 2 to 4 hours 223 114 hour hours 25% 15% 51% CHILDREN ONLY: Time bety een completion of initial face-to-face crisis ass t contact and final disposition/resolution of crisis 8 to 14 nours 1019 3 to 6 hours 276 6 to 8 hours 38 52 More than 14 hours 62 4% 69% 19% 4% Site of Initial Face to Face Contacts CHILDREN ADULT Number of face to face contacts seen in : a. Primary Residence (Home) 202 13.7% 381 8.6% b. Family/Relative/Other Residence 18 1.2% 2 0.5% c. Other Community Setting (Work, School, Police Dept., Public Place) 115 7.8% 117 2.7% d. SNF, Nursing Home, Boarding Home 0.0% 31 0.7% 11 0.7% 45 1 0% e. Residential Program (Congregate Community Residence, Apartment Program) f. Homeless Shelter 0.1% 20 0.5% g. Provider Office 0.9% 91 2.1% 13 h. Crisis Office 227 15.4% 811 18.4% 877 59.5% i. Emergency Department 2677 60.7% 0.5% 3.0% i. Other Hospital Location 132 k. Incarcerated (Local Jail, State Prison, Juvenile Correction Facility) 0.1% 83 1.99 4409 c. IV Tota 100% 1009 Initial Crisis Resolution (Mutually Exclusive & Exhaustive) CHILDREN **ADULT** Number of face to face contacts that resulted in: 4.1% a. Crisis stabilization with no referral for mental health/substance abuse follow-up 60 261 5.9% b. Crisis stabilization with referral to new provider for mental health/substance abuse follow-up 308 20.9% 832 18.9% Crisis stabilization with referral back to current provider for mental health/substance abuse follow-up 585 39.7% 1564 35.5% I. Admission to Crisis Stabilization Unit 217 14.7% 506 11.5% . Inpatient Hospitalization-Medical 0.4% 101 2.3% Voluntary Psychiatric Hospitalization 294 20.0% 889 20.2% . Involuntary Psychiatric Hospitalization 0.1% 194 4.4% . Admission to Detox Unit 0.1% 62 1.4% 1473 100% 4409 100% Sec. V Total