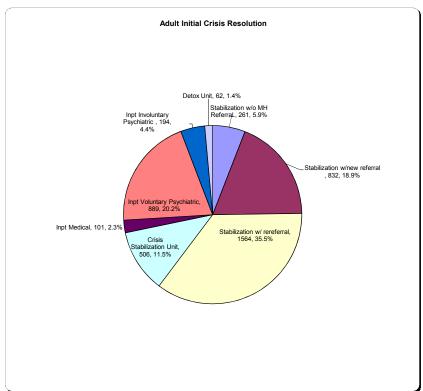

## Maine Department of Health and Human Services Improvement Services **Integrated Quarterly Crisis Report** STATEWIDE with GRAPHS Quarter 4 (April, May, June) SFY 2013 Mary C. Maybew, Core Consumer Demographics (Unduplicated Counts - Face to Face) 657 Females 748 Males Gender Adults Males 2067 Females 2093 Children 157 586 <5y.o. 7 5-9 10-14 656 15-17 Age Range 1995 405 412 1298 36-60 61 & Older 18-21 22-35 1001 Private Ins. Children MaineCare 362 Uninsured 52 Medicare 703 Uninsured 833 480 MaineCare 2203 Private Ins. Medicare Source Adults Summary of All Crisis Contacts CHILDREN ADULT Total number of telephone contacts. 10529 39758 Total number of all INITIAL face to face contacts 1473 4409 Number in II.b. who are children/youth with MENTAL RETARDATION/AUTISM/PERVASIVE DEVELOPMENTAL DISORDER 93 368 1604 . Number of face to face contacts that are ongoing support for crisis resolution/stabilization ADUL' Initial Crisis Contact Information a. Total number of INITIAL face to face contacts in which wellness plan, crisis plan, ISP or advanced directive plan previously developed 206 14.0% 470 10.7% 523 35.5% 27.6% . Number of INITIAL face to face contacts who have a Community Support Worker (CI, CRS, ICM, ACT, TCM). 1219 507 96.9% . Number of INITIAL face to face contacts who have a Community Support Worker and whose worker was notified of the crisis. 1165 95.69 . SUM TOTAL time in minutes for all INITIAL face to face contacts in II.b. from determination of need for face to face contact or when 104171 individual was ready and able to be seen to initial face to face contact. 91.3% . Number of INITIAL face to face contacts in Emergency Department with final disposition made within 8 hours of that contact. 2444 Number of INITIAL face to face contacts NOT in Emergency Department with final disposition made within 8 hours of that contact 1685 97.3% CHILDREN ONLY: Time from determination of need for face to face contact or when individual was ready and able to be seen to initial face to face contact 748 1 to 2 hours 367 2 to 4 hours 223 114 hour hours 25% 15% 51% CHILDREN ONLY: Time bety een completion of initial face-to-face crisis ass t contact and final disposition/resolution of crisis 8 to 14 nours 1019 3 to 6 hours 276 6 to 8 hours 38 52 More than 14 hours 62 4% 69% 19% 4% Site of Initial Face to Face Contacts CHILDREN ADULT Number of face to face contacts seen in : a. Primary Residence (Home) 202 13.7% 381 8.6% b. Family/Relative/Other Residence 18 1.2% 2 0.5% c. Other Community Setting (Work, School, Police Dept., Public Place) 115 7.8% 117 2.7% d. SNF, Nursing Home, Boarding Home 0.0% 31 0.7% 11 0.7% 45 1 0% e. Residential Program (Congregate Community Residence, Apartment Program) f. Homeless Shelter 0.1% 20 0.5% g. Provider Office 0.9% 91 2.1% 13 h. Crisis Office 227 15.4% 811 18.4% 877 59.5% i. Emergency Department 2677 60.7% 0.5% 3.0% i. Other Hospital Location 132 k. Incarcerated (Local Jail, State Prison, Juvenile Correction Facility) 0.1% 83 1.99 4409 c. IV Tota 100% 1009 Initial Crisis Resolution (Mutually Exclusive & Exhaustive) CHILDREN **ADULT** Number of face to face contacts that resulted in: 4.1% a. Crisis stabilization with no referral for mental health/substance abuse follow-up 60 261 5.9% b. Crisis stabilization with referral to new provider for mental health/substance abuse follow-up 308 20.9% 832 18.9% Crisis stabilization with referral back to current provider for mental health/substance abuse follow-up 585 39.7% 1564 35.5% I. Admission to Crisis Stabilization Unit 217 14.7% 506 11.5% . Inpatient Hospitalization-Medical 0.4% 101 2.3% Voluntary Psychiatric Hospitalization 294 20.0% 889 20.2% . Involuntary Psychiatric Hospitalization 0.1% 194 4.4% . Admission to Detox Unit 0.1% 62 1.4% 1473 100% 4409 100% Sec. V Total