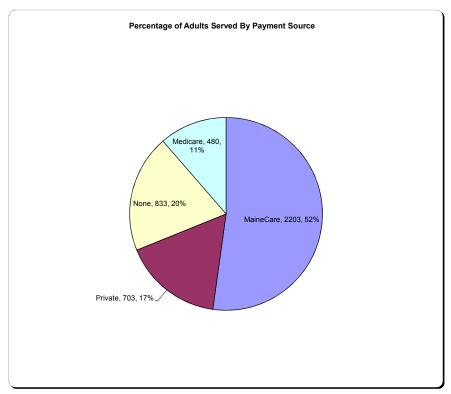

## Maine Department of Health and Human Services Improvement Services **Integrated Quarterly Crisis Report** STATEWIDE with GRAPHS Quarter 4 (April, May, June) SFY 2013 Mary C. Maybew, Core Consumer Demographics (Unduplicated Counts - Face to Face) 657 Females 748 Males Gender Adults Males 2067 Females 2093 Children 157 586 <5y.o. 7 5-9 10-14 656 15-17 Age Range 1995 405 412 1298 36-60 61 & Older 18-21 22-35 1001 Private Ins. Children MaineCare 362 Uninsured 52 Medicare 703 Uninsured 833 480 MaineCare 2203 Private Ins. Medicare Source Adults Summary of All Crisis Contacts CHILDREN ADULT Total number of telephone contacts. 10529 39758 Total number of all INITIAL face to face contacts 1473 4409 Number in II.b. who are children/youth with MENTAL RETARDATION/AUTISM/PERVASIVE DEVELOPMENTAL DISORDER 93 368 1604 . Number of face to face contacts that are ongoing support for crisis resolution/stabilization ADUL' Initial Crisis Contact Information a. Total number of INITIAL face to face contacts in which wellness plan, crisis plan, ISP or advanced directive plan previously developed 206 14.0% 470 10.7% 523 35.5% 27.6% . Number of INITIAL face to face contacts who have a Community Support Worker (CI, CRS, ICM, ACT, TCM). 1219 507 96.9% . Number of INITIAL face to face contacts who have a Community Support Worker and whose worker was notified of the crisis. 1165 95.69 . SUM TOTAL time in minutes for all INITIAL face to face contacts in II.b. from determination of need for face to face contact or when 104171 individual was ready and able to be seen to initial face to face contact. 91.3% . Number of INITIAL face to face contacts in Emergency Department with final disposition made within 8 hours of that contact. 2444 Number of INITIAL face to face contacts NOT in Emergency Department with final disposition made within 8 hours of that contact 1685 97.3% CHILDREN ONLY: Time from determination of need for face to face contact or when individual was ready and able to be seen to initial face to face contact 748 1 to 2 hours 367 2 to 4 hours 223 114 hour hours 25% 15% 51% CHILDREN ONLY: Time bety een completion of initial face-to-face crisis ass t contact and final disposition/resolution of crisis 8 to 14 nours 1019 3 to 6 hours 276 6 to 8 hours 38 52 More than 14 hours 62 4% 69% 19% 4% Site of Initial Face to Face Contacts CHILDREN ADULT Number of face to face contacts seen in : a. Primary Residence (Home) 202 13.7% 381 8.6% b. Family/Relative/Other Residence 18 1.2% 2 0.5% c. Other Community Setting (Work, School, Police Dept., Public Place) 115 7.8% 117 2.7% d. SNF, Nursing Home, Boarding Home 0.0% 31 0.7% 11 0.7% 45 1 0% e. Residential Program (Congregate Community Residence, Apartment Program) f. Homeless Shelter 0.1% 20 0.5% g. Provider Office 0.9% 91 2.1% 13 h. Crisis Office 227 15.4% 811 18.4% 877 59.5% i. Emergency Department 2677 60.7% 0.5% 3.0% i. Other Hospital Location 132 k. Incarcerated (Local Jail, State Prison, Juvenile Correction Facility) 0.1% 83 1.99 4409 c. IV Tota 100% 1009 Initial Crisis Resolution (Mutually Exclusive & Exhaustive) CHILDREN **ADULT** Number of face to face contacts that resulted in: 4.1% a. Crisis stabilization with no referral for mental health/substance abuse follow-up 60 261 5.9% b. Crisis stabilization with referral to new provider for mental health/substance abuse follow-up 308 20.9% 832 18.9% Crisis stabilization with referral back to current provider for mental health/substance abuse follow-up 585 39.7% 1564 35.5% I. Admission to Crisis Stabilization Unit 217 14.7% 506 11.5% . Inpatient Hospitalization-Medical 0.4% 101 2.3% Voluntary Psychiatric Hospitalization 294 20.0% 889 20.2% . Involuntary Psychiatric Hospitalization 0.1% 194 4.4% . Admission to Detox Unit 0.1% 62 1.4% 1473 100% 4409 100% Sec. V Total