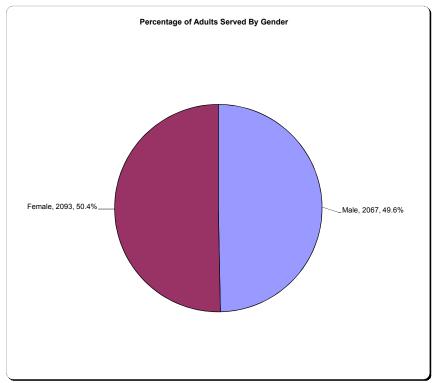

## Maine Department of Health and Human Services Improvement Services **Integrated Quarterly Crisis Report** STATEWIDE with GRAPHS Quarter 4 (April, May, June) SFY 2013 Mary C. Maybew, Core Consumer Demographics (Unduplicated Counts - Face to Face) 657 Females 748 Males Gender Adults Males 2067 Females 2093 Children 157 586 <5y.o. 7 5-9 10-14 656 15-17 Age Range 1995 405 412 1298 36-60 61 & Older 18-21 22-35 1001 Private Ins. Children MaineCare 362 Uninsured 52 Medicare 703 Uninsured 833 480 MaineCare 2203 Private Ins. Medicare Source Adults Summary of All Crisis Contacts CHILDREN ADULT Total number of telephone contacts. 10529 39758 Total number of all INITIAL face to face contacts 1473 4409 Number in II.b. who are children/youth with MENTAL RETARDATION/AUTISM/PERVASIVE DEVELOPMENTAL DISORDER 93 368 1604 . Number of face to face contacts that are ongoing support for crisis resolution/stabilization ADUL' Initial Crisis Contact Information a. Total number of INITIAL face to face contacts in which wellness plan, crisis plan, ISP or advanced directive plan previously developed 206 14.0% 470 10.7% 523 35.5% 27.6% . Number of INITIAL face to face contacts who have a Community Support Worker (CI, CRS, ICM, ACT, TCM). 1219 507 96.9% . Number of INITIAL face to face contacts who have a Community Support Worker and whose worker was notified of the crisis. 1165 95.69 . SUM TOTAL time in minutes for all INITIAL face to face contacts in II.b. from determination of need for face to face contact or when 104171 individual was ready and able to be seen to initial face to face contact. 91.3% . Number of INITIAL face to face contacts in Emergency Department with final disposition made within 8 hours of that contact. 2444 Number of INITIAL face to face contacts NOT in Emergency Department with final disposition made within 8 hours of that contact 1685 97.3% CHILDREN ONLY: Time from determination of need for face to face contact or when individual was ready and able to be seen to initial face to face contact 748 1 to 2 hours 367 2 to 4 hours 223 114 hour hours 25% 15% 51% CHILDREN ONLY: Time bety een completion of initial face-to-face crisis ass t contact and final disposition/resolution of crisis 8 to 14 nours 1019 3 to 6 hours 276 6 to 8 hours 38 52 More than 14 hours 62 4% 69% 19% 4% Site of Initial Face to Face Contacts CHILDREN ADULT Number of face to face contacts seen in : a. Primary Residence (Home) 202 13.7% 381 8.6% b. Family/Relative/Other Residence 18 1.2% 2 0.5% c. Other Community Setting (Work, School, Police Dept., Public Place) 115 7.8% 117 2.7% d. SNF, Nursing Home, Boarding Home 0.0% 31 0.7% 11 0.7% 45 1 0% e. Residential Program (Congregate Community Residence, Apartment Program) f. Homeless Shelter 0.1% 20 0.5% g. Provider Office 0.9% 91 2.1% 13 h. Crisis Office 227 15.4% 811 18.4% 877 59.5% i. Emergency Department 2677 60.7% 0.5% 3.0% i. Other Hospital Location 132 k. Incarcerated (Local Jail, State Prison, Juvenile Correction Facility) 0.1% 83 1.99 4409 c. IV Tota 100% 1009 Initial Crisis Resolution (Mutually Exclusive & Exhaustive) CHILDREN **ADULT** Number of face to face contacts that resulted in: 4.1% a. Crisis stabilization with no referral for mental health/substance abuse follow-up 60 261 5.9% b. Crisis stabilization with referral to new provider for mental health/substance abuse follow-up 308 20.9% 832 18.9% Crisis stabilization with referral back to current provider for mental health/substance abuse follow-up 585 39.7% 1564 35.5% I. Admission to Crisis Stabilization Unit 217 14.7% 506 11.5% . Inpatient Hospitalization-Medical 0.4% 101 2.3% Voluntary Psychiatric Hospitalization 294 20.0% 889 20.2% . Involuntary Psychiatric Hospitalization 0.1% 194 4.4% . Admission to Detox Unit 0.1% 62 1.4% 1473 100% 4409 100% Sec. V Total