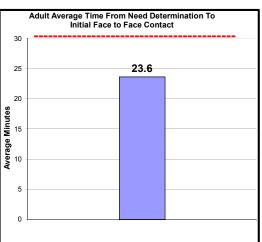

## Maine Department of Health and Human Services Improvement Services **Integrated Quarterly Crisis Report** STATEWIDE with GRAPHS Quarter 4 (April, May, June) SFY 2013 Mary C. Maybew, Core Consumer Demographics (Unduplicated Counts - Face to Face) 657 Females 748 Males Gender Adults Males 2067 Females 2093 Children 157 586 <5y.o. 7 5-9 10-14 656 15-17 Age Range 1995 405 412 1298 36-60 61 & Older 18-21 22-35 1001 Private Ins. Children MaineCare 362 Uninsured 52 Medicare 703 Uninsured 833 480 MaineCare 2203 Private Ins. Medicare Source Adults Summary of All Crisis Contacts CHILDREN ADULT Total number of telephone contacts. 10529 39758 Total number of all INITIAL face to face contacts 1473 4409 Number in II.b. who are children/youth with MENTAL RETARDATION/AUTISM/PERVASIVE DEVELOPMENTAL DISORDER 93 368 1604 . Number of face to face contacts that are ongoing support for crisis resolution/stabilization ADUL' Initial Crisis Contact Information a. Total number of INITIAL face to face contacts in which wellness plan, crisis plan, ISP or advanced directive plan previously developed 206 14.0% 470 10.7% 523 35.5% 27.6% . Number of INITIAL face to face contacts who have a Community Support Worker (CI, CRS, ICM, ACT, TCM). 1219 507 96.9% . Number of INITIAL face to face contacts who have a Community Support Worker and whose worker was notified of the crisis. 1165 95.69 . SUM TOTAL time in minutes for all INITIAL face to face contacts in II.b. from determination of need for face to face contact or when 104171 individual was ready and able to be seen to initial face to face contact. 91.3% . Number of INITIAL face to face contacts in Emergency Department with final disposition made within 8 hours of that contact. 2444 Number of INITIAL face to face contacts NOT in Emergency Department with final disposition made within 8 hours of that contact 1685 97.3% CHILDREN ONLY: Time from determination of need for face to face contact or when individual was ready and able to be seen to initial face to face contact 748 1 to 2 hours 367 2 to 4 hours 223 114 hour hours 25% 15% 51% CHILDREN ONLY: Time bety een completion of initial face-to-face crisis ass t contact and final disposition/resolution of crisis 8 to 14 nours 1019 3 to 6 hours 276 6 to 8 hours 38 52 More than 14 hours 62 4% 69% 19% 4% Site of Initial Face to Face Contacts CHILDREN ADULT Number of face to face contacts seen in : a. Primary Residence (Home) 202 13.7% 381 8.6% b. Family/Relative/Other Residence 18 1.2% 2 0.5% c. Other Community Setting (Work, School, Police Dept., Public Place) 115 7.8% 117 2.7% d. SNF, Nursing Home, Boarding Home 0.0% 31 0.7% 11 0.7% 45 1 0% e. Residential Program (Congregate Community Residence, Apartment Program) f. Homeless Shelter 0.1% 20 0.5% g. Provider Office 0.9% 91 2.1% 13 h. Crisis Office 227 15.4% 811 18.4% 877 59.5% i. Emergency Department 2677 60.7% 0.5% 3.0% i. Other Hospital Location 132 k. Incarcerated (Local Jail, State Prison, Juvenile Correction Facility) 0.1% 83 1.99 4409 c. IV Tota 100% 1009 Initial Crisis Resolution (Mutually Exclusive & Exhaustive) CHILDREN **ADULT** Number of face to face contacts that resulted in: 4.1% a. Crisis stabilization with no referral for mental health/substance abuse follow-up 60 261 5.9% b. Crisis stabilization with referral to new provider for mental health/substance abuse follow-up 308 20.9% 832 18.9% Crisis stabilization with referral back to current provider for mental health/substance abuse follow-up 585 39.7% 1564 35.5% I. Admission to Crisis Stabilization Unit 217 14.7% 506 11.5% . Inpatient Hospitalization-Medical 0.4% 101 2.3% Voluntary Psychiatric Hospitalization 294 20.0% 889 20.2% . Involuntary Psychiatric Hospitalization 0.1% 194 4.4% . Admission to Detox Unit 0.1% 62 1.4% 1473 100% 4409 100% Sec. V Total