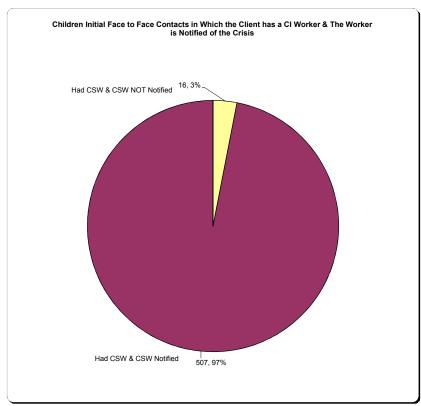

## Maine Department of Health and Human Services Improvement Services **Integrated Quarterly Crisis Report** STATEWIDE with GRAPHS Quarter 4 (April, May, June) SFY 2013 Mary C. Maybew, Core Consumer Demographics (Unduplicated Counts - Face to Face) 657 Females 748 Males Gender Adults Males 2067 Females 2093 Children 157 586 <5y.o. 7 5-9 10-14 656 15-17 Age Range 1995 405 412 1298 36-60 61 & Older 18-21 22-35 1001 Private Ins. Children MaineCare 362 Uninsured 52 Medicare 703 Uninsured 833 480 MaineCare 2203 Private Ins. Medicare Source Adults Summary of All Crisis Contacts CHILDREN ADULT Total number of telephone contacts. 10529 39758 Total number of all INITIAL face to face contacts 1473 4409 Number in II.b. who are children/youth with MENTAL RETARDATION/AUTISM/PERVASIVE DEVELOPMENTAL DISORDER 93 368 1604 . Number of face to face contacts that are ongoing support for crisis resolution/stabilization ADUL' Initial Crisis Contact Information a. Total number of INITIAL face to face contacts in which wellness plan, crisis plan, ISP or advanced directive plan previously developed 206 14.0% 470 10.7% 523 35.5% 27.6% . Number of INITIAL face to face contacts who have a Community Support Worker (CI, CRS, ICM, ACT, TCM). 1219 507 96.9% . Number of INITIAL face to face contacts who have a Community Support Worker and whose worker was notified of the crisis. 1165 95.69 . SUM TOTAL time in minutes for all INITIAL face to face contacts in II.b. from determination of need for face to face contact or when 104171 individual was ready and able to be seen to initial face to face contact. 91.3% . Number of INITIAL face to face contacts in Emergency Department with final disposition made within 8 hours of that contact. 2444 Number of INITIAL face to face contacts NOT in Emergency Department with final disposition made within 8 hours of that contact 1685 97.3% CHILDREN ONLY: Time from determination of need for face to face contact or when individual was ready and able to be seen to initial face to face contact 748 1 to 2 hours 367 2 to 4 hours 223 114 hour hours 25% 15% 51% CHILDREN ONLY: Time bety een completion of initial face-to-face crisis ass t contact and final disposition/resolution of crisis 8 to 14 nours 1019 3 to 6 hours 276 6 to 8 hours 38 52 More than 14 hours 62 4% 69% 19% 4% Site of Initial Face to Face Contacts CHILDREN ADULT Number of face to face contacts seen in : a. Primary Residence (Home) 202 13.7% 381 8.6% b. Family/Relative/Other Residence 18 1.2% 2 0.5% c. Other Community Setting (Work, School, Police Dept., Public Place) 115 7.8% 117 2.7% d. SNF, Nursing Home, Boarding Home 0.0% 31 0.7% 11 0.7% 45 1 0% e. Residential Program (Congregate Community Residence, Apartment Program) f. Homeless Shelter 0.1% 20 0.5% g. Provider Office 0.9% 91 2.1% 13 h. Crisis Office 227 15.4% 811 18.4% 877 59.5% i. Emergency Department 2677 60.7% 0.5% 3.0% i. Other Hospital Location 132 k. Incarcerated (Local Jail, State Prison, Juvenile Correction Facility) 0.1% 83 1.99 4409 c. IV Tota 100% 1009 Initial Crisis Resolution (Mutually Exclusive & Exhaustive) CHILDREN **ADULT** Number of face to face contacts that resulted in: 4.1% a. Crisis stabilization with no referral for mental health/substance abuse follow-up 60 261 5.9% b. Crisis stabilization with referral to new provider for mental health/substance abuse follow-up 308 20.9% 832 18.9% Crisis stabilization with referral back to current provider for mental health/substance abuse follow-up 585 39.7% 1564 35.5% I. Admission to Crisis Stabilization Unit 217 14.7% 506 11.5% . Inpatient Hospitalization-Medical 0.4% 101 2.3% Voluntary Psychiatric Hospitalization 294 20.0% 889 20.2% . Involuntary Psychiatric Hospitalization 0.1% 194 4.4% . Admission to Detox Unit 0.1% 62 1.4% 1473 100% 4409 100% Sec. V Total