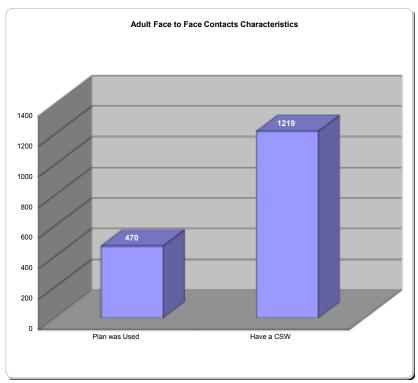

## Maine Department of Health and Human Services Improvement Services **Integrated Quarterly Crisis Report** STATEWIDE with GRAPHS Quarter 4 (April, May, June) SFY 2013 Mary C. Maybew, Core Consumer Demographics (Unduplicated Counts - Face to Face) 657 Females 748 Males Gender Adults Males 2067 Females 2093 Children 157 586 <5y.o. 7 5-9 10-14 656 15-17 Age Range 1995 405 412 1298 36-60 61 & Older 18-21 22-35 1001 Private Ins. Children MaineCare 362 Uninsured 52 Medicare 703 Uninsured 833 480 MaineCare 2203 Private Ins. Medicare Source Adults Summary of All Crisis Contacts CHILDREN ADULT Total number of telephone contacts. 10529 39758 Total number of all INITIAL face to face contacts 1473 4409 Number in II.b. who are children/youth with MENTAL RETARDATION/AUTISM/PERVASIVE DEVELOPMENTAL DISORDER 93 368 1604 . Number of face to face contacts that are ongoing support for crisis resolution/stabilization ADUL' Initial Crisis Contact Information a. Total number of INITIAL face to face contacts in which wellness plan, crisis plan, ISP or advanced directive plan previously developed 206 14.0% 470 10.7% 523 35.5% 27.6% . Number of INITIAL face to face contacts who have a Community Support Worker (CI, CRS, ICM, ACT, TCM). 1219 507 96.9% . Number of INITIAL face to face contacts who have a Community Support Worker and whose worker was notified of the crisis. 1165 95.69 . SUM TOTAL time in minutes for all INITIAL face to face contacts in II.b. from determination of need for face to face contact or when 104171 individual was ready and able to be seen to initial face to face contact. 91.3% . Number of INITIAL face to face contacts in Emergency Department with final disposition made within 8 hours of that contact. 2444 Number of INITIAL face to face contacts NOT in Emergency Department with final disposition made within 8 hours of that contact 1685 97.3% CHILDREN ONLY: Time from determination of need for face to face contact or when individual was ready and able to be seen to initial face to face contact 748 1 to 2 hours 367 2 to 4 hours 223 114 hour hours 25% 15% 51% CHILDREN ONLY: Time bety een completion of initial face-to-face crisis ass t contact and final disposition/resolution of crisis 8 to 14 nours 1019 3 to 6 hours 276 6 to 8 hours 38 52 More than 14 hours 62 4% 69% 19% 4% Site of Initial Face to Face Contacts CHILDREN ADULT Number of face to face contacts seen in : a. Primary Residence (Home) 202 13.7% 381 8.6% b. Family/Relative/Other Residence 18 1.2% 2 0.5% c. Other Community Setting (Work, School, Police Dept., Public Place) 115 7.8% 117 2.7% d. SNF, Nursing Home, Boarding Home 0.0% 31 0.7% 11 0.7% 45 1 0% e. Residential Program (Congregate Community Residence, Apartment Program) f. Homeless Shelter 0.1% 20 0.5% g. Provider Office 0.9% 91 2.1% 13 h. Crisis Office 227 15.4% 811 18.4% 877 59.5% i. Emergency Department 2677 60.7% 0.5% 3.0% i. Other Hospital Location 132 k. Incarcerated (Local Jail, State Prison, Juvenile Correction Facility) 0.1% 83 1.99 4409 c. IV Tota 100% 1009 Initial Crisis Resolution (Mutually Exclusive & Exhaustive) CHILDREN **ADULT** Number of face to face contacts that resulted in: 4.1% a. Crisis stabilization with no referral for mental health/substance abuse follow-up 60 261 5.9% b. Crisis stabilization with referral to new provider for mental health/substance abuse follow-up 308 20.9% 832 18.9% Crisis stabilization with referral back to current provider for mental health/substance abuse follow-up 585 39.7% 1564 35.5% I. Admission to Crisis Stabilization Unit 217 14.7% 506 11.5% . Inpatient Hospitalization-Medical 0.4% 101 2.3% Voluntary Psychiatric Hospitalization 294 20.0% 889 20.2% . Involuntary Psychiatric Hospitalization 0.1% 194 4.4% . Admission to Detox Unit 0.1% 62 1.4% 1473 100% 4409 100% Sec. V Total