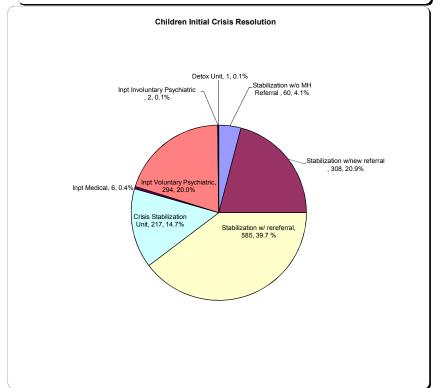

## Maine Department of Health and Human Services Improvement Services **Integrated Quarterly Crisis Report** STATEWIDE with GRAPHS Quarter 4 (April, May, June) SFY 2013 Mary C. Maybew, Core Consumer Demographics (Unduplicated Counts - Face to Face) 657 Females 748 Males Gender Adults Males 2067 Females 2093 Children 157 586 <5y.o. 7 5-9 10-14 656 15-17 Age Range 1995 405 412 1298 36-60 61 & Older 18-21 22-35 1001 Private Ins. Children MaineCare 362 Uninsured 52 Medicare 703 Uninsured 833 480 MaineCare 2203 Private Ins. Medicare Source Adults Summary of All Crisis Contacts CHILDREN ADULT Total number of telephone contacts. 10529 39758 Total number of all INITIAL face to face contacts 1473 4409 Number in II.b. who are children/youth with MENTAL RETARDATION/AUTISM/PERVASIVE DEVELOPMENTAL DISORDER 93 368 1604 . Number of face to face contacts that are ongoing support for crisis resolution/stabilization ADUL' Initial Crisis Contact Information a. Total number of INITIAL face to face contacts in which wellness plan, crisis plan, ISP or advanced directive plan previously developed 206 14.0% 470 10.7% 523 35.5% 27.6% . Number of INITIAL face to face contacts who have a Community Support Worker (CI, CRS, ICM, ACT, TCM). 1219 507 96.9% . Number of INITIAL face to face contacts who have a Community Support Worker and whose worker was notified of the crisis. 1165 95.69 . SUM TOTAL time in minutes for all INITIAL face to face contacts in II.b. from determination of need for face to face contact or when 104171 individual was ready and able to be seen to initial face to face contact. 91.3% . Number of INITIAL face to face contacts in Emergency Department with final disposition made within 8 hours of that contact. 2444 Number of INITIAL face to face contacts NOT in Emergency Department with final disposition made within 8 hours of that contact 1685 97.3% CHILDREN ONLY: Time from determination of need for face to face contact or when individual was ready and able to be seen to initial face to face contact 748 1 to 2 hours 367 2 to 4 hours 223 114 hour hours 25% 15% 51% CHILDREN ONLY: Time bety een completion of initial face-to-face crisis ass t contact and final disposition/resolution of crisis 8 to 14 nours 1019 3 to 6 hours 276 6 to 8 hours 38 52 More than 14 hours 62 4% 69% 19% 4% Site of Initial Face to Face Contacts CHILDREN ADULT Number of face to face contacts seen in : a. Primary Residence (Home) 202 13.7% 381 8.6% b. Family/Relative/Other Residence 18 1.2% 2 0.5% c. Other Community Setting (Work, School, Police Dept., Public Place) 115 7.8% 117 2.7% d. SNF, Nursing Home, Boarding Home 0.0% 31 0.7% 11 0.7% 45 1 0% e. Residential Program (Congregate Community Residence, Apartment Program) f. Homeless Shelter 0.1% 20 0.5% g. Provider Office 0.9% 91 2.1% 13 h. Crisis Office 227 15.4% 811 18.4% 877 59.5% i. Emergency Department 2677 60.7% 0.5% 3.0% i. Other Hospital Location 132 k. Incarcerated (Local Jail, State Prison, Juvenile Correction Facility) 0.1% 83 1.99 4409 c. IV Tota 100% 1009 Initial Crisis Resolution (Mutually Exclusive & Exhaustive) CHILDREN **ADULT** Number of face to face contacts that resulted in: 4.1% a. Crisis stabilization with no referral for mental health/substance abuse follow-up 60 261 5.9% b. Crisis stabilization with referral to new provider for mental health/substance abuse follow-up 308 20.9% 832 18.9% Crisis stabilization with referral back to current provider for mental health/substance abuse follow-up 585 39.7% 1564 35.5% I. Admission to Crisis Stabilization Unit 217 14.7% 506 11.5% . Inpatient Hospitalization-Medical 0.4% 101 2.3% Voluntary Psychiatric Hospitalization 294 20.0% 889 20.2% . Involuntary Psychiatric Hospitalization 0.1% 194 4.4% . Admission to Detox Unit 0.1% 62 1.4% 1473 100% 4409 100% Sec. V Total